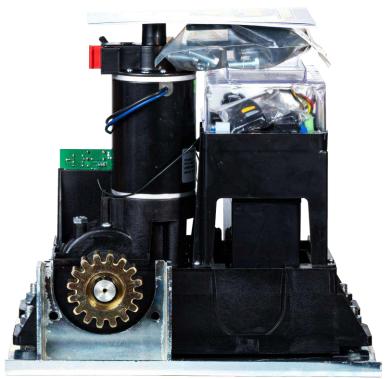

## **GEMINI 12Ah DC SLIDER TECHNICAL SPECIFICATIONS**

**MOTOR** 12 Volt DC

**MOTOR SIZE** 120 Watt

**GEARBOX** Oil filled worm drive

**GEARBOX RATIO** 33 to 1

**PULL FORCE - STARTING** 33 Kgf

**PULL FORCE - RATED** 18 Kgf

**OPENINGS\*\*** 250 per Day

**GATE SPEED** 19 meter/ min

**OBSTRUCTION SENSING** Electronic Adjustable

**ACTIVATION** N/O Electrical circuit

Auto close adjustable time

(2-60secs)

LED Display mode

Optional buzzer during operation