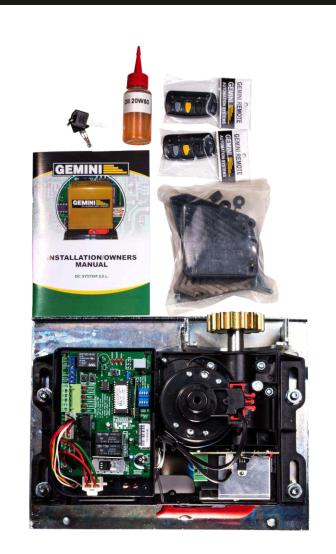

available

IRB sensing connection

Pedestrian facility

Mechanical override **OTHER FEATURES** 

**Battery** operated

Soft start and stop

Townhouse option

Direction change option

On board receiver max 30 remotes

Courtesy light facility

**GSM** compatibility

**BATTERY** 12Volt- 12 AH

**ELECTRICAL CONSUMPTION** 220-260 Volt / 150 Milli amps

**DUTY CYCLE** 75%

**GUARANTEE** 

**MECHANICAL &** 