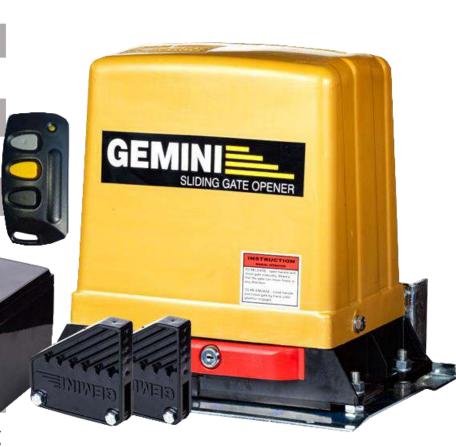

available

IRB sensing connection

Pedestrian facility

Mechanical override **OTHER FEATURES** 

**Battery** operated

Soft start and stop

Townhouse option

Direction change option

On board receiver max 30 remotes

Courtesy light facility

**GSM** compatibility

**BATTERY** 12Volt- 12 AH

**ELECTRICAL CONSUMPTION** 220-260 Volt / 150 Milli amps

**DUTY CYCLE** 75%

**GUARANTEE** 

**MECHANICAL &** 