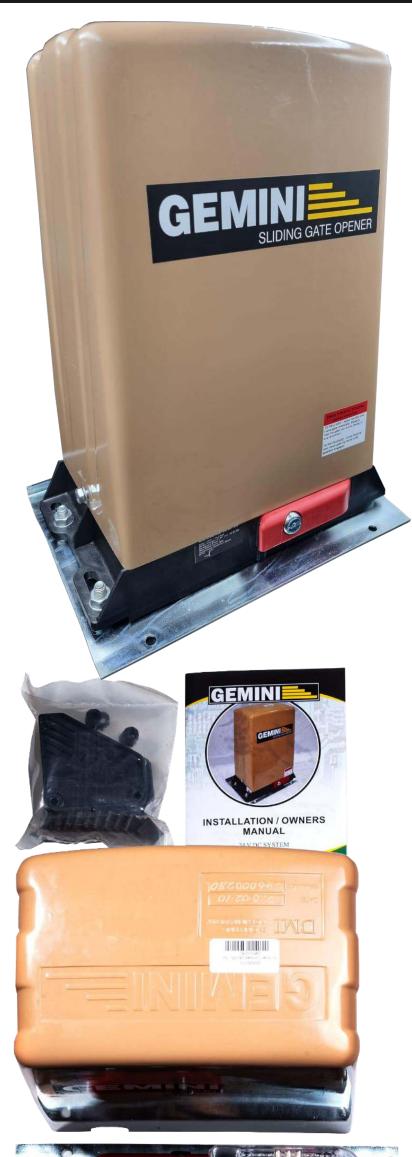

## AUTOMATION SYSTEMS

## **GEMINI 24V COMPLEX TECHNICAL SPECIFICATIONS**

MOTOR 24 Volt DC

MOTOR SIZE 250 Watt

**GEARBOX** Oil filled worm drive

**GEARBOX RATIO** 33 to 1

PULL FORCE - STARTING 33 Kgf

**PULL FORCE - RATED** 18 Kgf