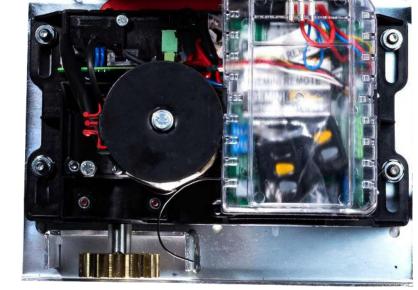

## **GEMINI 24V COMPLEX TECHNICAL SPECIFICATIONS**

MOTOR 24 Volt DC

MOTOR SIZE 250 Watt

**GEARBOX** Oil filled worm drive

**GEARBOX RATIO** 33 to 1

PULL FORCE - STARTING 33 Kgf

**PULL FORCE - RATED** 18 Kgf